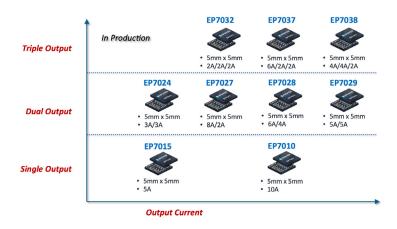

## **Empower IVR<sup>™</sup> EP70XX Product Family**

Fully integrated power supply on a chip - no discrete components!

Empower IVR products also exhibit ExpressV<sup>™</sup> DVS, an ultra-fast and programmable DVS at up to 12mV/ns is over one thousand times faster than that available from conventional technologies. As a result, these devices enable processor power state changes in nanoseconds.

## Empower IVR<sup>™</sup> EP70XX Product Family

Fully integrated power supply on a chip - no discrete components!

Empower IVR products also exhibit ExpressV<sup>™</sup> DVS, an ultra-fast and programmable DVS at up to 12mV/ ns is over one thousand times faster than that available from conventional technologies. As a result, these devices enable processor power state changes in nanoseconds.