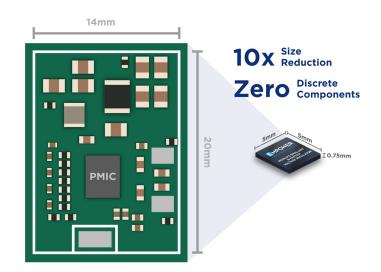

# *World's Smallest and Fastest Voltage Regulator*

Traditional power solutions require dozens of discrete components with big footprints, complex designs and deliver power inefficiently with poor response times and inaccuracies.

Empower's patented IVR technology eliminates dozens of discrete components by using a single IC with greater efficiency and 10x reduction in PCB area. The result is power delivery with unprecedented simplicity, speed, accuracy, and NO discrete components!

10x Size Reduction 1,000x Faster 10-50% Energy Savings Zero Discrete Components