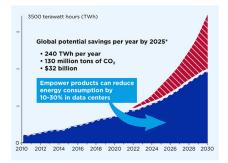

# **IVRs and the Data Center - An Example**

Image shows the potential energy, CO<sub>2</sub> and cost

Image shows the potential energy, CO<sub>2</sub> and cost reductions of adopting IVRs in data center applications

A good example of the efficiency improvements that IVRs make possible can be seen by considering their use in data center equipment. Adopting IVRs in the processor and memory power management circuitry of high-end servers and storage devices, for example, can help to reduce data center energy consumption by as much as 30%.

If this power saving were to be achieved across the world's data centers that would equate to an annual power saving of 240 TWh and a reduction in  $CO_2$  emissions of around 130 million tons.

USA/Global HQ