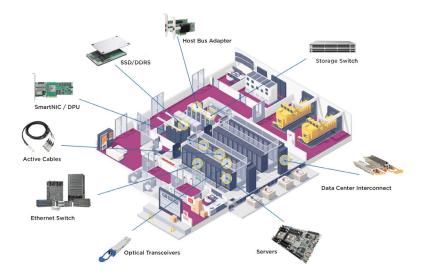

tate changes in nanoseconds.





# *The Highest Performance, Smallest Size, and Most Configurable Capacitor Technology Platform Ever!*

# Empower's E-CAP<sup>™</sup> is a Revolutionary New Entry in the Capacitor Industry

E-CAP<sup>™</sup> is a vastly superior performing capacitor, far exceeding the semiconductor industry's previously leading Multi-Layer Ceramic Capacitors (MLCC).

E-CAP<sup>™</sup> technology features superior stability with no DC or AC bias de-rating, no temperature de-rating, and no significant effects of aging. Combined with the ultra-low ESL (15pH), E-CAP<sup>™</sup> provides a highly simplified and reliable solution to the system designer. This highly differentiated high-performance technology is available in configurations up to 8.4°F.

## Empowering Data Centers



## **IVRs and the Data Center - An Example**

Image shows the potential energy, CO, and cost



A good example of the efficiency improvements that IVRs make possible can be seen by considering their use in data center equipment. Adopting IVRs in the processor and memory power management circuitry of highend servers and storage devices, for example, can help to reduce data center energy consumption by as much as 30%.

If this power saving were to be achieved across the world's data centers that would equate to an annual power saving of 240 TWh and a reduction in  $CO_2$  emissions of around 130 million tons.

## EMPOWER E安普沃尔

#### **USA/Global HQ**

2700 Zanker Rd, Suite 168 San Jose, CA 95134

T: +1 408 957 8750

#### Asia Pacific

26F Infinitus Tower No. 168 Hubin Rd. Huangpu District