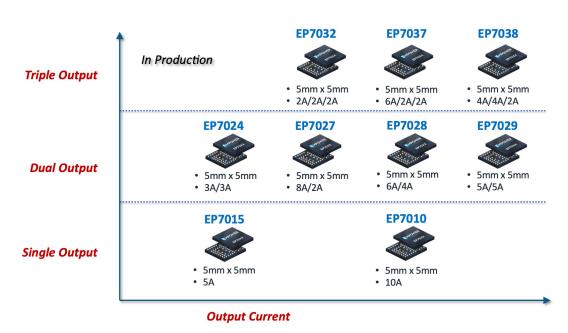

## **Empower IVR<sup>™</sup> EP70XX Product Family**

Fully integrated power supply on a chip - no discrete components!

Empower IVR products also exhibit ExpressV<sup>™</sup> DVS, an ultra-fast and programmable DVS at up to 12mV/ns is over one thousand times faster than that available from conventional technologies. As a result, these devices enable processor power state changes in nanoseconds.

## Empower IVR<sup>™</sup> EP70XX Product Family

Fully integrated power supply on a chip - no discrete components!

Empower IVR products also exhibit ExpressV<sup>™</sup> DVS, an ultra-fast and programmable DVS at up to 12mV/ ns is over one thousand times faster than that available from conventional technologies. As a result, these devices enable processor power state changes in nanoseconds.