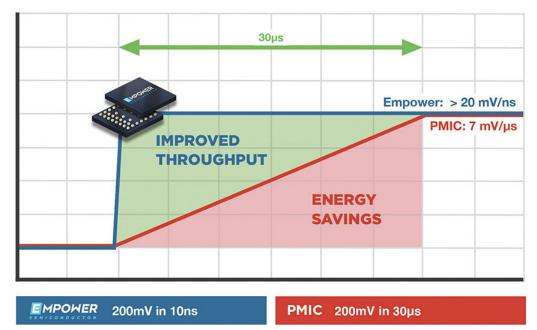

## **Empower IVR<sup>™</sup> EP70XX Product Family**

Fully integrated power supply on a chip - no discrete components!

Empower IVR products also exhibit ExpressV<sup>™</sup> DVS, an ultra-fast and programmable DVS at up to 12mV/ns is over one thousand times faster than that available from conventional technologies. As a result, these devices enable processor power state changes in nanoseconds.

## Empower IVR<sup>™</sup> EP70XX Product Family

Fully integrated power supply on a chip - no discrete components!

Empower IVR products also exhibit ExpressV<sup>™</sup> DVS, an ultra-fast and programmable DVS at up to 12mV/ ns is over one thousand times faster than that available from conventional technologies. As a result, these devices enable processor power state changes in nanoseconds.