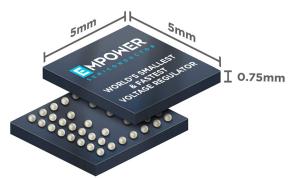

# EMPOWER IVR

# *World's Smallest and Fastest Voltage Regulator*

Traditional power solutions require dozens of discrete components with big footprints, complex designs and deliver power inefficiently with poor response times and inaccuracies.

## *World's Smallest and Fastest Voltage Regulator*

Traditional power solutions require dozens of discrete components with big footprints, complex designs and deliver power inefficiently with poor response times and inaccuracies.