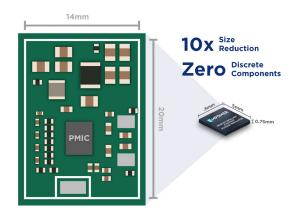

# **40x Fewer Components**

USB-to-I2C translation circuit, allowing IVR configuration through a Graphical User Interface (GUI). There are also headers and test point.

# *World's Smallest and Fastest Voltage Regulator*

Traditional power solutions require dozens of discrete components with big footprints, complex designs and deliver power inefficiently with poor response times and inaccuracies.

Empower's patented IVR technology eliminates dozens of discrete components by using a single IC with greater efficiency and 10x reduction in PCB area. The result is power delivery with unprecedented simplicity, speed, accuracy, and NO discrete components!