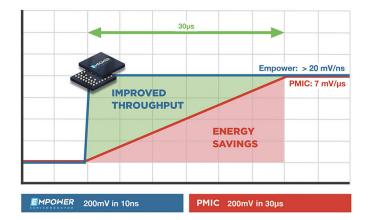

# *World's Smallest and Fastest Voltage Regulator*

Traditional power solutions require dozens of discrete components with big footprints, complex designs and deliver power inefficiently with poor response times and inaccuracies.

Empower's patented IVR technology eliminates dozens of discrete components by using a single IC with greater efficiency and 10x reduction in PCB area. The result is power delivery with unprecedented simplicity, speed, accuracy, and NO discrete components!

## *World's Smallest and Fastest Voltage Regulator*

Traditional power solutions require dozens of discrete components with big footprints, complex designs and deliver power inefficiently with poor response times and inaccuracies.