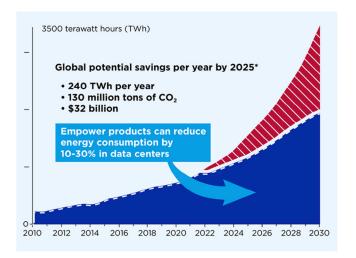

# **IVRs and the Data Center - An Example**

Image shows the potential energy, CO<sub>2</sub> and cost

Image shows the potential energy, CO<sub>2</sub> and cost reductions of adopting IVRs in data center applications

A good example of the efficiency improvements that IVRs make possible can be seen by considering their use in data center equipment. Adopting IVRs in the processor and memory power management circuitry of high-end servers and storage devices, for example, can help to reduce data center energy consumption by as much as 30%.

If this power saving were to be achieved across the world's data centers that would equate to an annual power saving of 240 TWh and a reduction in  $CO_2$  emissions of around 130 million tons.

USA/Global HQ

## **IVRs and the Data Center - An Example**

Image shows the potential energy, CO, and cost

A good example of the efficiency improvements that IVRs make possible can be seen by considering their use in data center equipment. Adopting IVRs in the processor and memory power management circuitry of highend servers and storage devices, for example, can help to reduce data center energy consumption by as much as 30%.

If this power saving were to be achieved across the world's data centers that would equate to an annual power saving of 240 TWh and a reduction in  $CO_2$  emissions of around 130 million tons.